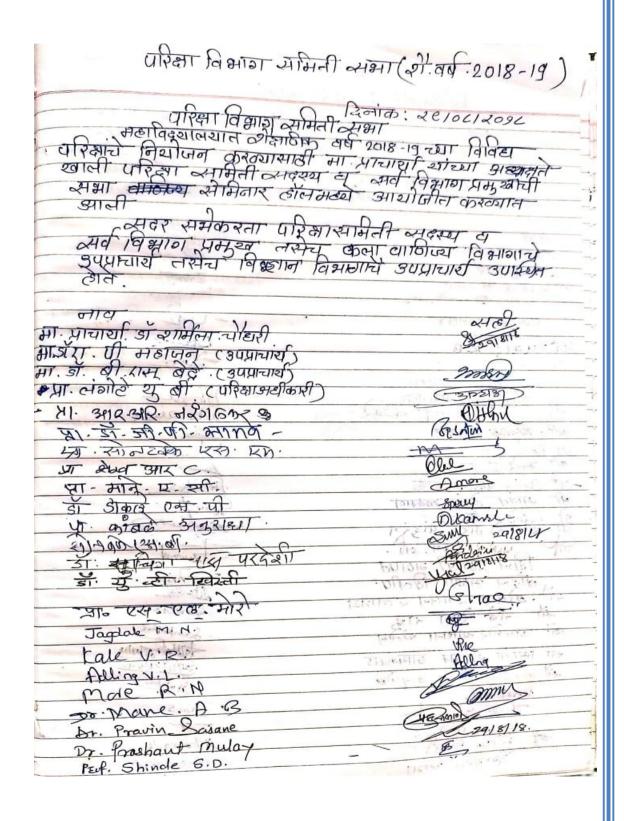

#### **Examinations Reforms 2018-19**

Internal evaluation & Examination committer prepares examination schedule for conducting internal examination for the academic years. Internal evaluation includes unit tests term works, examination, pre- semester exams, term work, election, good governance, term, end annual papers pattern. Internal term end exam converted into 20 marks and Arts and Commerce for Science, BBA, BCA (Semester Pattern) Unit test, team work, term end and oral practical exams are conducted for all streams except Arts.

The answered answer books are kept at departmental and institutional level for the students results are displayed at the departmental Notice Board. Projects of environmental studies for second year UG students of all programs are evaluated at institutional level. The departmental also conduct open book tests surprise test project work, study tour, field visit, industrial visit, group discussion, oral examinations and seminars as a part of internal evaluation. The examination of 1st year students is conducted at college level and results are communicated to the Savitribai Phule Pune University,Pune. All streams for SY, TY and PG Exam are Conducted under SPPU and Practical, Oral Exam for all streams except arts are conducted at college level under SPPU guidelines as external evaluation of Students.

Our institute has made all efforts to ensure trams selected to all examination and activities conducted. We ensure effective time management in orders to conduct all the examinations. Grievances doubts and queries in regards with internal exams are included immediately by the concerned committee the HODs ensure the the questions set meet the course outcomes and objectives of the course to the internal exams results are displayed for the students on the displayed for the students on the departmental notice board within the stipulated time.t the college conducts assignments for the UG & PG in different components: theory, practical and viva.

# **Examination Committee** (2018-19)

| Sr. No | Name of The Staff     | Designation |  |
|--------|-----------------------|-------------|--|
| 1      | Prof. Langote U.B.    | CEO         |  |
| 2      | Dr. Khisti. U.V       | Member      |  |
| 3      | Dr. Bhujbal N. N      | Member      |  |
| 4      | Dr. Mane A.C.         | Member      |  |
| 5      | Prof. Kambel Anuradha | Member      |  |
| 6      | Dr. Dakale Sunita     | Member      |  |
| 7      | Prof. Jagadale M.N    | Member      |  |
| 8      | Dr. Pravin Sasane     | Member      |  |
| 9      | Prof. Shaik R. C.     | Member      |  |
| 10     | Dr. More S.L          | Member      |  |