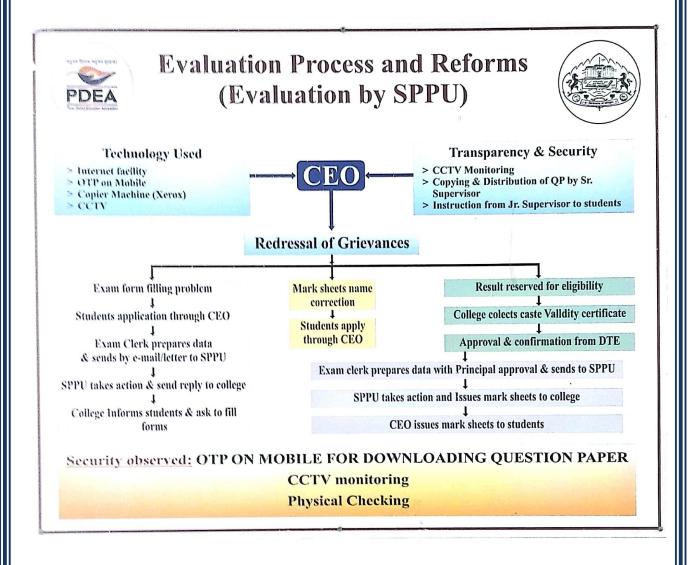

#### **Examinations Reforms 2018-19**

Internal evaluation & Examination committer prepares examination schedule for conducting internal examination for the academic years. Internal evaluation includes unit tests term works, examination, pre- semester exams, term work, election, good governance, term, end annual papers pattern. Internal term end exam converted into 20 marks and Arts and Commerce for Science, BBA, BCA (Semester Pattern) Unit test, team work, term end and oral practical exams are conducted for all streams except Arts.

The answered answer books are kept at departmental and institutional level for the students results are displayed at the departmental Notice Board. Projects of environmental studies for second year UG students of all programs are evaluated at institutional level. The departmental also conduct open book tests surprise test project work, study tour, field visit, industrial visit, group discussion, oral examinations and seminars as a part of internal evaluation. The examination of 1st year students is conducted at college level and results are communicated to the Savitribai Phule Pune University,Pune. All streams for SY, TY and PG Exam are Conducted under SPPU and Practical, Oral Exam for all streams except arts are conducted at college level under SPPU guidelines as external evaluation of Students.

Our institute has made all efforts to ensure trams selected to all examination and activities conducted. We ensure effective time management in orders to conduct all the examinations. Grievances doubts and queries in regards with internal exams are included immediately by the concerned committee the HODs ensure the the questions set meet the course outcomes and objectives of the course to the internal exams results are displayed for the students on the displayed for the students on the departmental notice board within the stipulated time.t the college conducts assignments for the UG & PG in different components: theory, practical and viva.